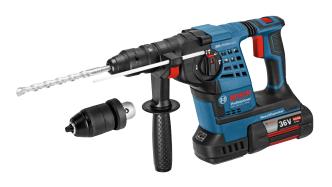

### Cordless Rotary Hammer with SDS plus GBH 36 VF-LI Plus Professional

Strongest performance in the SDS plus cordless rotary hammer category

Part number: 0 611 906 00A

#### webshop-pdp-section-technical-data-table-key-Technical data

| Max. impact energy                                                 | 3.2 J         |
|--------------------------------------------------------------------|---------------|
| Impact rate at rated speed                                         | 0 – 4.200 bpm |
| Rated speed                                                        | 0 – 940 rpm   |
| Tool holder                                                        | SDS plus      |
| webshop-pdp-section-technical-data-table-key-<br>Battery and power |               |

### Advantages

- Stronger impact energy makes it 50% faster and delivers 100% longer lifetime than predecessor
- KickBack Control and Electronic Precision Control for advanced user protection and improved tool handling
- Durable 36 V battery with 6.0 Ah for continuous and timeintensive light chiselling work